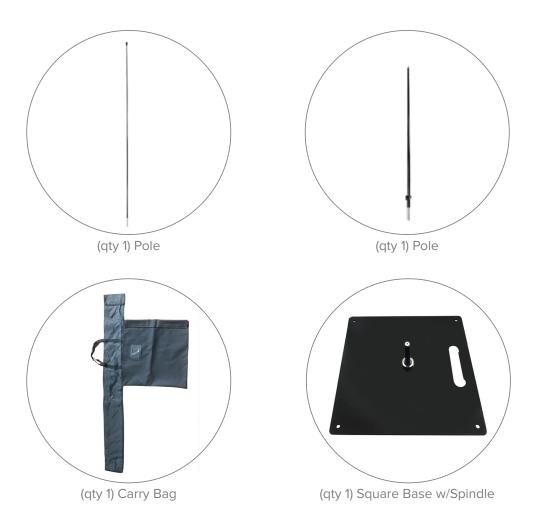

# PARTS LIST

# **SET UP INSTRUCTIONS**

- A. Flag poles are numbered for easy assembly. Follow guide above for assembly order
- B. Insert tip of flagpole into the black pocket trim on the flag and push it all the way to the end of the pocket.
- C. Secure flag by lacing the bungee through the grommets on the pocket trim and tethering it to the hook at the base of the pole.
- D. Slide base of flag pole onto the spindle of the base to display flag.