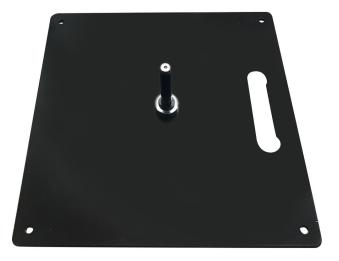

#### **GRAPHIC MATERIAL**

MESH FABRIC

#### **GRAPHIC FINISHING**

Hemmed edges with pole pocket trim

#### **DISPLAY CONSTRUCTION**

Carbon composite flag poles and steel base

#### SHIPPING WEIGHTS & DIMENSIONS

| <br>17 lbs (poles, base, and bag only)<br>19 lbs (poles, base, bag, and flag) |
|-------------------------------------------------------------------------------|
|                                                                               |

Shipping Dimensions | 47"L x 17"W x 3"H

## **GRAPHIC TURN AROUND TIME**

2 business days after proof approval

| , , , , , , , , , , , , , , , , , , , , |           |
|-----------------------------------------|-----------|
| AVAILABILITY                            | CA and PA |
| WIND SPEED RATING                       | 18-23mph  |



Square Steel Base FAL-SF-BASE



# PARTS LIST





# **SET UP INSTRUCTIONS**



- A. Flag poles are numbered for easy assembly. Follow guide above for assembly order
- B. Insert tip of flagpole into the black pocket trim on the flag and push it all the way to the end of the pocket.
- C. Secure flag by lacing the bungee through the grommets on the pocket trim and tethering it to the hook at the base of the pole.
- D. Slide base of flag pole onto the spindle of the base to display flag.