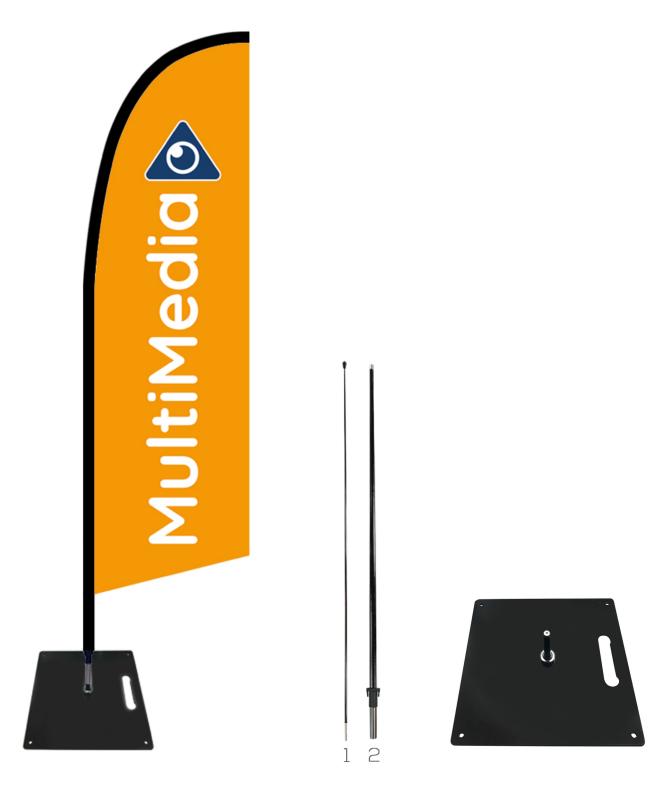

# **SET UP INSTRUCTIONS**

- A. Flag poles are numbered for easy assembly. Follow guide above for assembly order
- B. Insert tip of flagpole into the black pocket trim on the flag and push it all the way to the end of the pocket.
- C. Secure flag by lacing the bungee through the grommets on the pocket trim and tethering it to the hook at the base of the pole.
- D. Slide base of flag pole onto the spindle of the base to display flag.