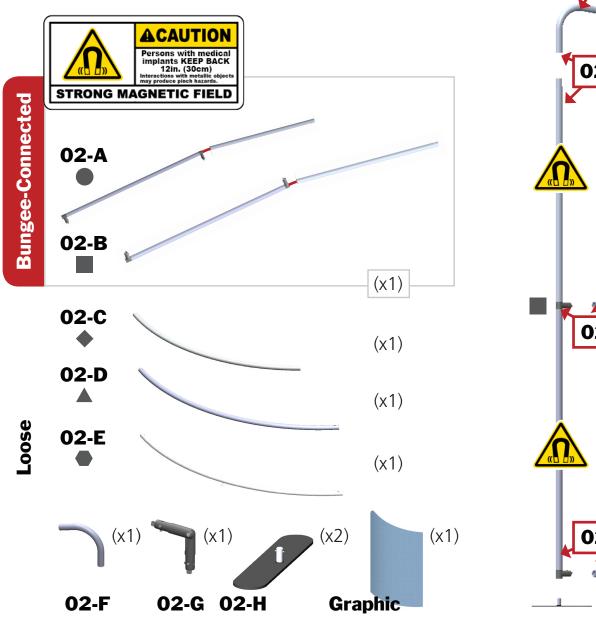

#### MOD-FRM-02-M-TL

Modulate <sup>™</sup> Fabric Banners feature unique angles and shapes, are portable and now are even easier to configure to achieve your dream space! Modulate now offers magnets to attach frames and keep them securely connected together. Choose from multiple frame shapes to design your own combinations - walls, booths, conference rooms, storage areas – the possibilities are endless! The aluminum tube frames feature snap-button connections coupled with a printed pillowcase fabric graphic to slip over the frame and zip closed at the bottom. Twist-lock feet connect the tube frames at the bottom of the display. Each frame comes in a durable, portable carry bag.

# features and benefits:

- Magnetized premium aluminum tube frame

https://www.theexhibitorshandbook.com/

download-graphic-templates

Box size: 64"l x 15"h x 5"d 1626mm(l) x 381mm(h) x 127mm(d)

Approximate shipping weight:

- with snap button assembly
- Easy to store and ship
- Quick to set up
- Weighted feet for added stability
- Comes with carry bag and box