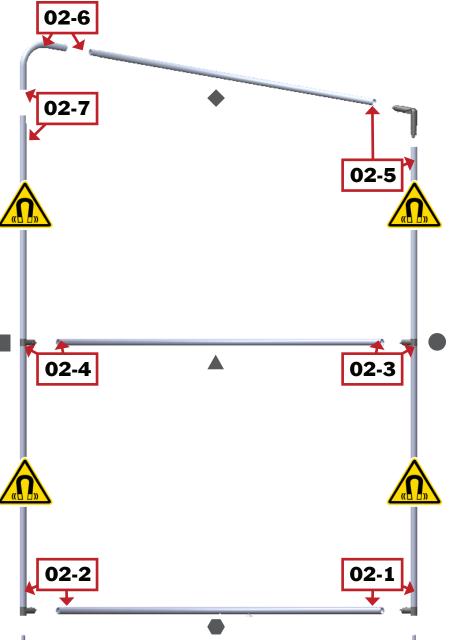

#### MOD-FRM-02-M-TL

Modulate <sup>™</sup> Fabric Banners feature unique angles and shapes, are portable and now are even easier to configure to achieve your dream space! Modulate now offers magnets to attach frames and keep them securely connected together. Choose from multiple frame shapes to design your own combinations - walls, booths, conference rooms, storage areas – the possibilities are endless! The aluminum tube frames feature snap-button connections coupled with a printed pillowcase fabric graphic to slip over the frame and zip closed at the bottom. Twist-lock feet connect the tube frames at the bottom of the display. Each frame comes in a durable, portable carry bag.

# features and benefits:

- Magnetized premium aluminum tube frame

https://www.theexhibitorshandbook.com/

download-graphic-templates

Box size: 64"l x 15"h x 5"d 1626mm(l) x 381mm(h) x 127mm(d)

Approximate shipping weight: