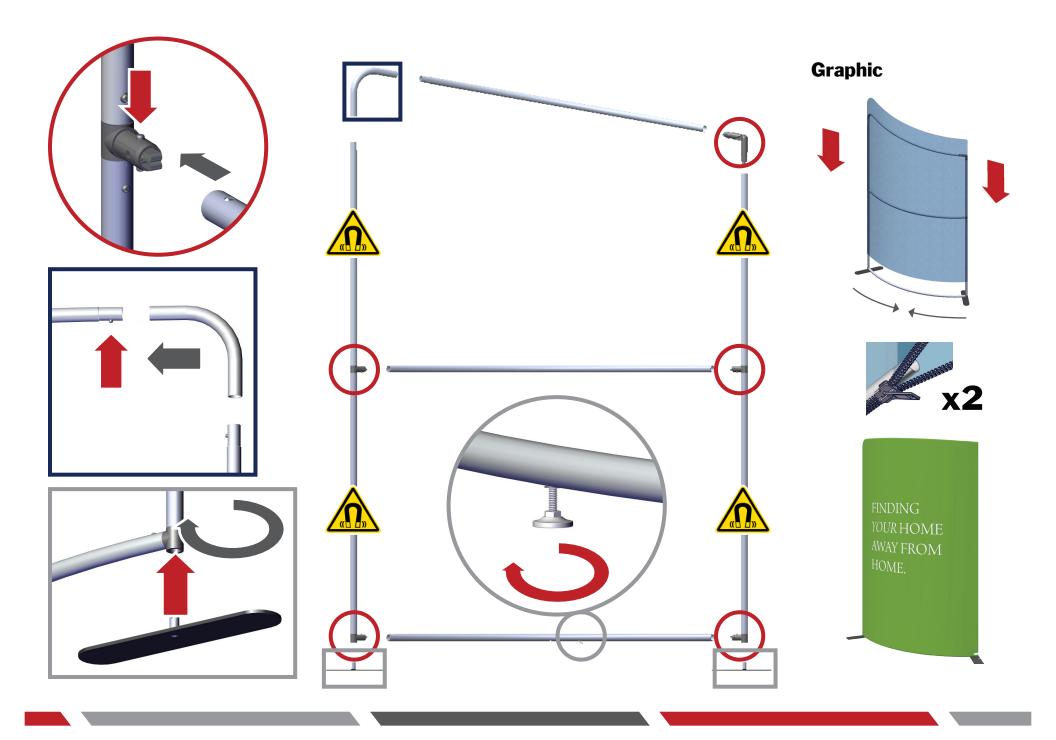

#### MOD-FRM-02-M-TL

Modulate <sup>™</sup> Fabric Banners feature unique angles and shapes, are portable and now are even easier to configure to achieve your dream space! Modulate now offers magnets to attach frames and keep them securely connected together. Choose from multiple frame shapes to design your own combinations - walls, booths, conference rooms, storage areas – the possibilities are endless! The aluminum tube frames feature snap-button connections coupled with a printed pillowcase fabric graphic to slip over the frame and zip closed at the bottom. Twist-lock feet connect the tube frames at the bottom of the display. Each frame comes in a durable, portable carry bag.

# features and benefits:

- Magnetized premium aluminum tube frame

https://www.theexhibitorshandbook.com/

download-graphic-templates

Box size: 64"l x 15"h x 5"d 1626mm(l) x 381mm(h) x 127mm(d)

Approximate shipping weight:

- with snap button assembly
- Easy to store and ship
- Quick to set up
- Weighted feet for added stability
- Comes with carry bag and box

This product may include the following materials for recycle: aluminum, select wood, fabric, cardboard, paper, steel, and plastics.

1 person assembly recommended:

- Zipper pillowcase fabric graphics
- Lifetime limited hardware warranty against manufacturer defects