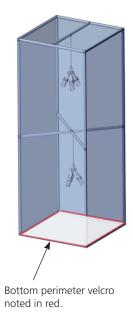

### Step 6.

Pull graphic over top of assemblied frame with lights.

Zip graphic down corner edge, and attach graphic to bottom perimeter velcro that is along the edge of the horizontal base tubes.

Completed assemblied tower with graphic