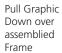

#### Connection Method 1: COL-01-T1/ COL-01-T2/ TC-30-3W -

First, Connect bottom tubes (COL-T1) and side tubes (COL-T2) toTC-30-3W. Repeat previous step until all four sides of bottom are assembled. Use this method for the TOP & BOTTOM.