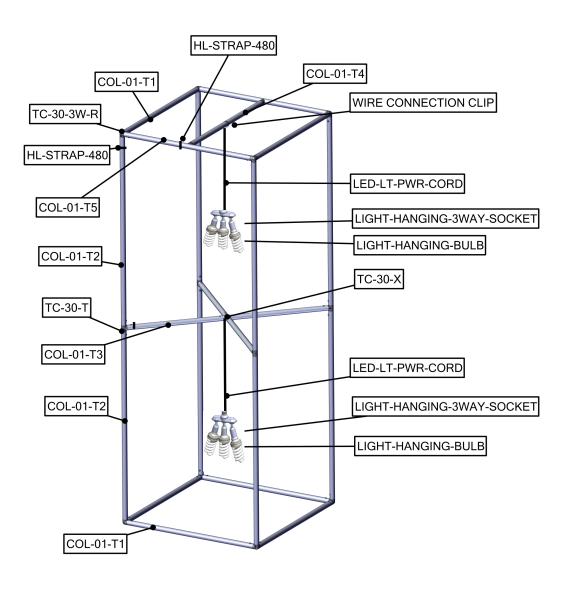

# **Lighting Diagram**

### Step 5.

Gather the components to connect lighting to the frame.

Connect the lighting components to the frame as shown.

Components hang from top center tube of the frame and the power cable runs down and out of the bottom as shown in RED

Note that additional extension cords (Not Included) will be needed to extend the length of the power cords as needed.