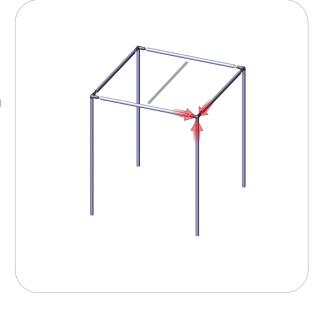

### **Step by Step**

Step 1.

### Step 4.

Lay the three sections flat on floor. Combine them to complete the tower frame assembly. Use the Exploded View and the Labeling Diagram for part labels.

Reference Connection Method 3 for more details.