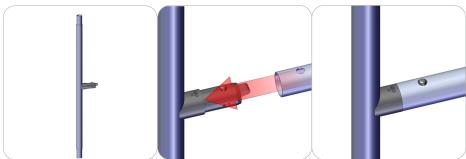

#### Connection Method 4: COL-01-T4/ COL-01-T5

Snap button connections are simple and easy to use. First, locate the snap button on the connector or swage tube. Second, locate the hole on the corresponding tube. Press the snap button with your thumb and slide the tube and connector together so that the snap button snaps fully into the hole. To disassemble, press the snap button and carefully pull them apart.