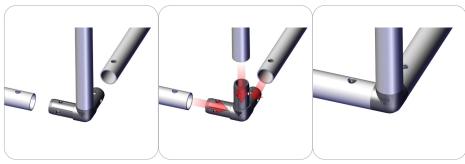

#### Connection Method 2: TC-30-X —

First, connect spreader tubes (COL-T3) to TC-30-X. Second, once the X frame is assembled, connect side tubes (COL-T6).