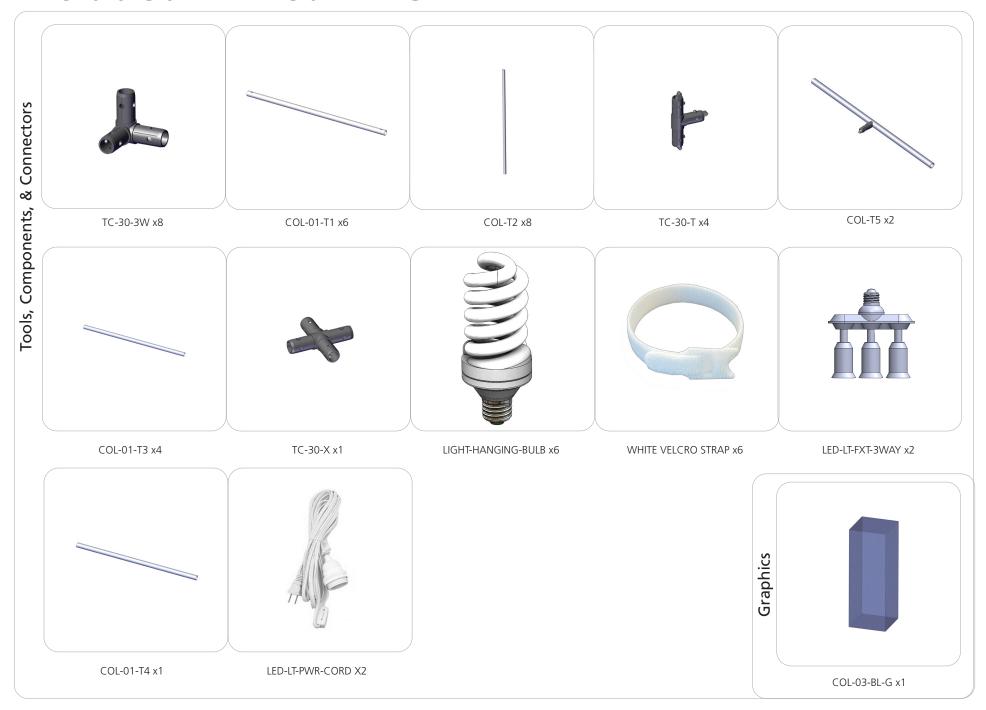

|
| Packing case(s): 1 OCL  Shipping dimensions: OCL: 57"I x 19"h x 19"d 1448mm(I) x 483mm(h) x 483mm(d)  Approximate shipping weight (with case): 44 lbs / 20 kg | Graphic material: Dye-sublimation zipper pillowcase fabric  *This unit requires 6 light bulbs  When included in a larger kit, a different packaging solution will be listed to accommodate all contents of the kit. Individual packaging no longer provided.  Note that additional extension cords (Not Included) will be needed to extend the length of the power cords as needed. |

# **Included In Your Kit**



# **Exploded View**

COL-03-BL



# **Labeling Diagram**

COL-03-BL



# **Kit Assembly**

### **Step by Step**

Step 1.





### Step 2.

Gather the components to build Section 2 of the tower frame. Use the Exploded View and the Labeling Diagram for part labels.

Reference Connection Method 2 for more details.





### Step 3.

Gather the components to build Section 3 of the tower frame. Use the Exploded View and the Labeling Diagram for part labels.

Reference Connection Methods 1 & 4 for more details.





### Step 4.

Lay the three sections flat on floor. Combine them to complete the tower frame assembly. Use the Exploded View and the Labeling Diagram for part labels.

Reference Connection Method 3 for more details.





# **Lighting Diagram**

### Step 5.

Gather the components to c