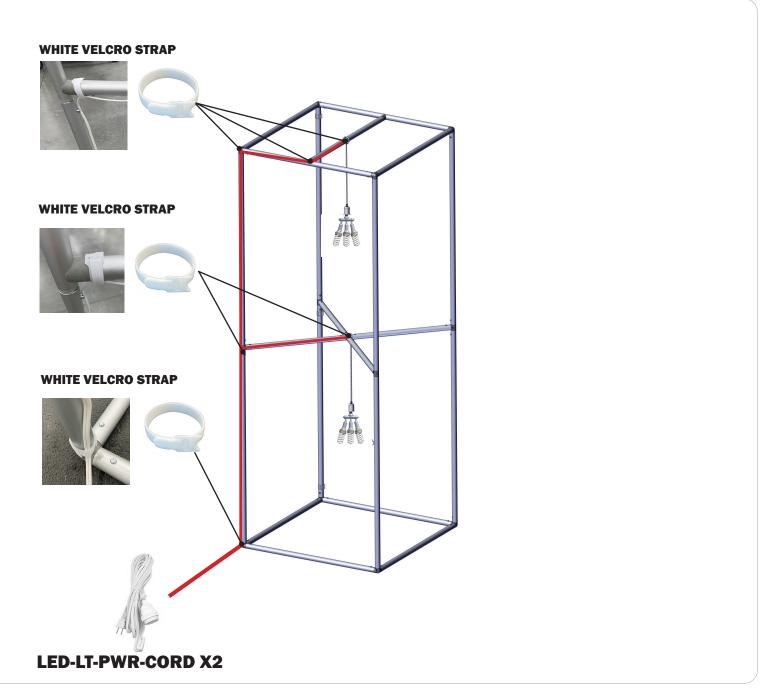

# **Lighting Diagram**

### Step 5.

Gather the components to connect lighting to the frame.

Connect the lighting components to the frame as shown.

Components hang from top center tube of the frame and the power cable runs down and out of the bottom as shown in RED

Note that additional extension cords (Not Included) will be needed to extend the length of the power cords as needed.