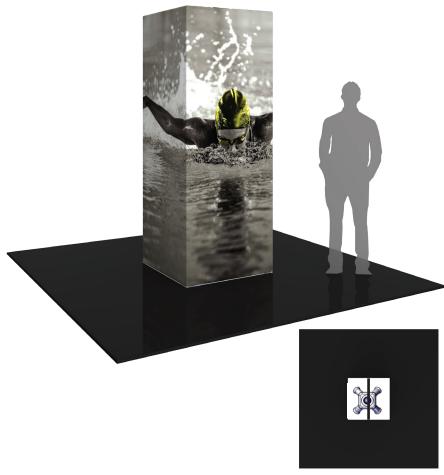

## Formulate 8' Four Sided Tower

#### COL-03-BL

Mix and match the Formulate® line of towers to add architecture and drama to any event or interior space. Rectangular-shaped towers come in 12ft, 10ft and 8ft heights and 3ft square at the top and bottom. They combine the latest developments in fabric printed technology with aluminum tube frames to add dimension, decor and sculpture to any event, stage set, tradeshow booth or interior space. Formulate towers accommodate internal LED lighting to create a glowing effect.

### features and benefits:

- State-of-the-art 30mm aluminum tube frame with snap button assembly
- Easy to store and ship
- Quick to set up

- Kit includes: one frame, one dye-sublimated zipper pillowcase graphic, internal lighting components, and one wheeled storage
- Lifetime hardware warranty against manufacturer defects

| dimensions:                                                                                                                                                   |                                                                                                                                                                                                                                                                                                                                                                                     |
|---------------------------------------------------------------------------------------------------------------------------------------------------------------|-------------------------------------------------------------------------------------------------------------------------------------------------------------------------------------------------------------------------------------------------------------------------------------------------------------------------------------------------------------------------------------|
| Hardware                                                                                                                                                      | Graphic                                                                                                                                                                                                                                                                                                                                                                             |
| Assembled unit: 36"w x 96"h x 36"d 915mm(w) x 2439mm(h) x 15mm(d)  Approximate weight (includes graphic): 24 lbs / 11 kg                                      | Refer to related graphic template for more information.  Visit: https://www.theexhibitorshandbook.com/download-graphic-templates                                                                                                                                                                                                                                                    |
| Shipping                                                                                                                                                      | additional information:                                                                                                                                                                                                                                                                                                                                                             |
| Packing case(s): 1 OCL  Shipping dimensions: OCL: 57"I x 19"h x 19"d 1448mm(I) x 483mm(h) x 483mm(d)  Approximate shipping weight (with case): 44 lbs / 20 kg | Graphic material: Dye-sublimation zipper pillowcase fabric  *This unit requires 6 light bulbs  When included in a larger kit, a different packaging solution will be listed to accommodate all contents of the kit. Individual packaging no longer provided.  Note that additional extension cords (Not Included) will be needed to extend the length of the power cords as needed. |