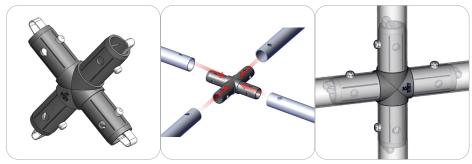

#### Connection Method 3: COL-01-T2/TC-30-T/COL-01-T3 —

Slide the COL-T3 into the TC-30-T until it snaps in place. Repeat this for all 4 middle sections. Follow same process with connecting COL-T2 to TC-30-T.