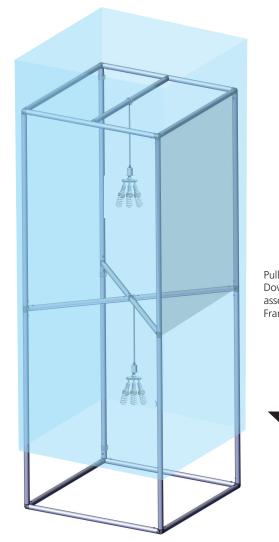

### Step 6.

Pull graphic over top of assemblied frame with lights.

Zip graphic down corner edge, and attach graphic to bottom perimeter velcro that is along the edge of the horizontal base tubes.

Completed assemblied tower with graphic