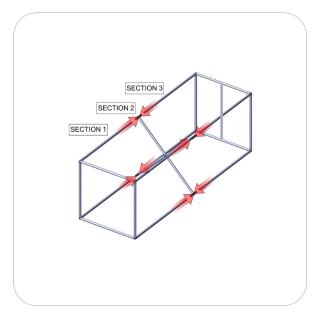

### Step 2.

Gather the components to build Section 2 of the tower frame. Use the Exploded View and the Labeling Diagram for part labels.

Reference Connection Method 2 for more details.

### Step 3.

Gather the components to build Section 3 of the tower frame. Use the Exploded View and the Labeling Diagram for part labels.

Reference Connection Methods 1 & 4 for more details.

### Step 4.

Lay the three sections flat on floor. Combine them to complete the tower frame assembly. Use the Exploded View and the Labeling Diagram for part labels.

Reference Connection Method 3 for more details.