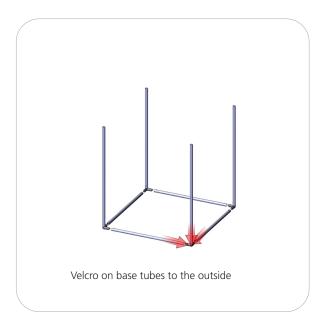

### Step 4.

Lay the three sections flat on floor. Combine them to complete the tower frame assembly. Use the Exploded View and the Labeling Diagram for part labels.

Reference Connection Method 3 for more details.