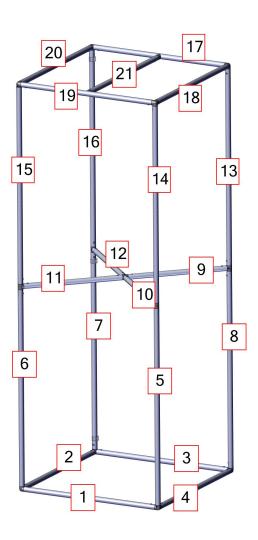

# **Labeling Diagram**

COL-03-BL

### **Step by Step**

Step 1.

### Step 2.

Gather the components to build Section 2 of the tower frame. Use the Exploded View and the Labeling Diagram for part labels.

Reference Connection Method 2 for more details.

### Step 3.

Gather the components to build Section 3 of the tower frame. Use the Exploded View and the Labeling Diagram for part labels.

Reference Connection Methods 1 & 4 for more details.

### Step 4.

Lay the three sections flat on floor. Combine them to complete the tower frame assembly. Use the Exploded View and the Labeling Diagram for part labels.

Reference Connection Method 3 for more details.