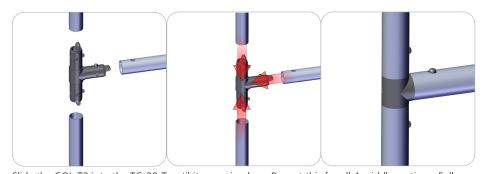

### Step 6.

Pull graphic over top of assemblied frame with lights.

Zip graphic down corner edge, and attach graphic to bottom perimeter velcro that is along the edge of the horizontal base tubes.

Completed assemblied tower with graphic