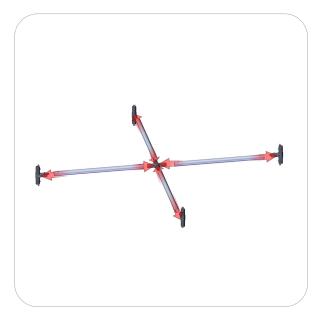

#### Connection Method 2: TC-30-X —

First, connect spreader tubes (COL-T3) to TC-30-X. Second, once the X frame is assembled, connect side tubes (COL-T6).