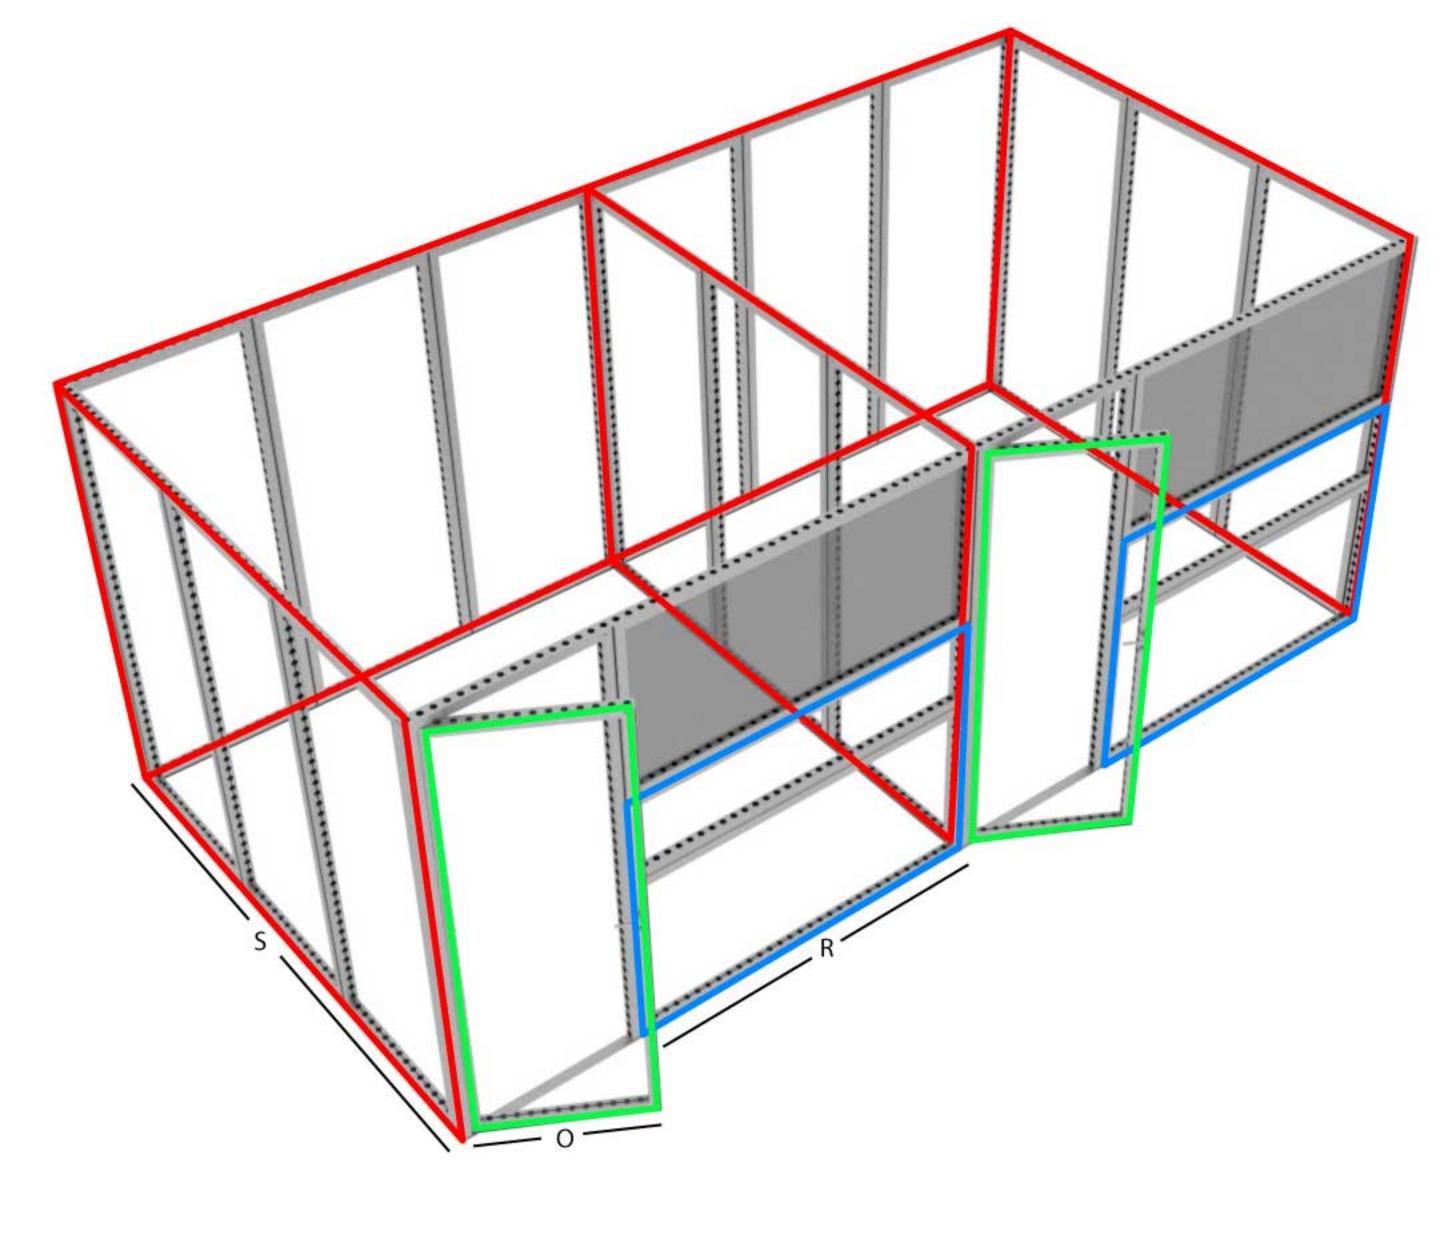

# FRAME O Please upload at document size:

35.25" x 94.37H

**Yellow Safe Area:** 30.25"W x 87.375"H

ANY CONTINUOUS ARTWORK TO MATCH OR LINE UP WITH ANOTHER PRINT MAY NOT ALIGN

### Please upload at document size:

79.25"W x 52.25"H

**Yellow Safe Area:** 71.25"W x 44.25"H

ANY CONTINUOUS ARTWORK TO MATCH OR LINE UP WITH ANOTHER PRINT MAY NOT ALIGN

## FRAME S Please upload at document size:

118.12"W x 96.25"H

**Yellow Safe Area:** 109.125"W x 89.25"H

ANY CONTINUOUS ARTWORK TO MATCH OR LINE UP WITH ANOTHER PRINT MAY NOT ALIGN

Keep important text/information within the yellow safe area and away from trim line.